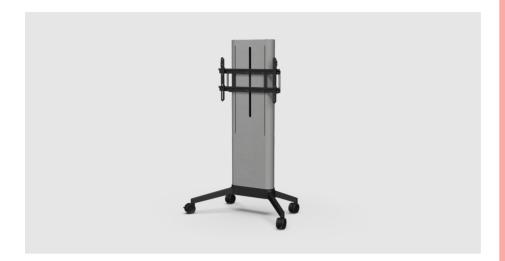

### For Displays up to 86" and 100kg

EVER stand 350

A beautiful and exeptionally versatile stand, suited for medium and large meeting rooms

Use displays up to 86" and 100kg and choose between a motorized or fixed height version of the stand.

Chose between two color options and three types of covers. If you don't find a version that suits you, contact us with a customization request.

With the extent range of accessories you can fit almost any device you like to the stand.