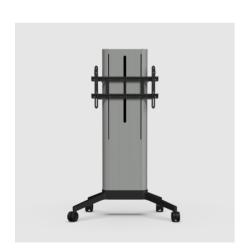

### For Displays up to 86" and 100kg

EVER stand 350

A beautiful and exeptionally versatile stand, suited for medium and large meeting rooms

Use displays up to 86" and 100kg and choose between a motorized or fixed height version of the stand.

Chose between two color options and three types of covers. If you don't find a version that suits you, contact us with a customization request.

With the extent range of accessories you can fit almost any device you like to the stand.